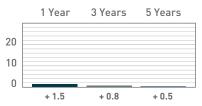

#### **AVERAGE PERFORMANCE HISTORY**

\* as of September 30, 2018

| Fund name                                                           |          |
|---------------------------------------------------------------------|----------|
| Please indicate your investment preference below.                   |          |
| FLAGSHIP% KNOX HILL% PARNASSUS                                      | %        |
| BALANCED% STABLE VALUE%                                             |          |
| ☐ I recommend a delegated investment option. CFNJ will contact you. |          |
| Advisor signature Date                                              |          |
| Past performance is not indicative of future performance.           | v.110118 |