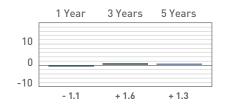

# **KNOX HILL**

(Conservative Strategy)

The Knox Hill Conservative Portfolio seeks to preserve principal while earning current income. The Portfolio is composed of two Vanguard Fixed Income Index Funds.