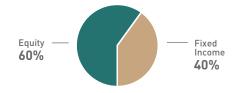

#### **ALLOCATION %\***

# **KNOX HILL**

(Conservative Strategy)

The Knox Hill Conservative Portfolio seeks to preserve principal while earning current income. The Portfolio is composed of two Vanguard Fixed Income Index Funds.