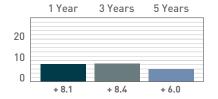

#### **AVERAGE PERFORMANCE HISTORY**

\* as of September 30, 2018

| Fund name                                                           |          |
|---------------------------------------------------------------------|----------|
| Please indicate your investment preference below.                   |          |
| FLAGSHIP% KNOX HILL% PARNASSUS                                      | %        |
| BALANCED% STABLE VALUE%                                             |          |
| ☐ I recommend a delegated investment option. CFNJ will contact you. |          |
| Advisor signature Date                                              |          |
| Past performance is not indicative of future performance.           | v.110118 |

# **KNOX HILL**

(Conservative Strategy)

The Knox Hill Conservative Portfolio seeks to preserve principal while earning current income. The Portfolio is composed of two Vanguard Fixed Income Index Funds.