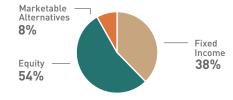

#### **ALLOCATION %\***

## **BALANCED**

(Balanced Strategy)

The Balanced Portfolio seeks to provide growth of capital and a reasonable level of current income. The Portfolio is composed of five Vanguard Index Funds.