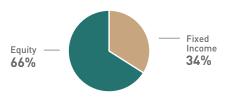

## **BALANCED**

(Balanced Strategy)

The Balanced Portfolio seeks to provide growth of capital and a reasonable level of current income. The Portfolio is composed of five Vanguard Index Funds.