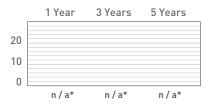

# **KNOX HILL**

(Conservative Strategy)

The Knox Hill Conservative Portfolio seeks to preserve principal while earning current income. The Portfolio is composed of two Vanguard Fixed Income Index Funds.