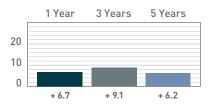

#### **AVERAGE PERFORMANCE HISTORY**

\* as of September 30, 2018

| Fund name                                                           |          |
|---------------------------------------------------------------------|----------|
| Please indicate your investment preference below.                   |          |
| FLAGSHIP% KNOX HILL% PARNASSUS                                      | %        |
| BALANCED% STABLE VALUE%                                             |          |
| ☐ I recommend a delegated investment option. CFNJ will contact you. |          |
| Advisor signature Date                                              |          |
| Past performance is not indicative of future performance.           | v.110118 |

## **BALANCED**

(Balanced Strategy)

The Balanced Portfolio seeks to provide growth of capital and a reasonable level of current income. The Portfolio is composed of five Vanguard Index Funds.